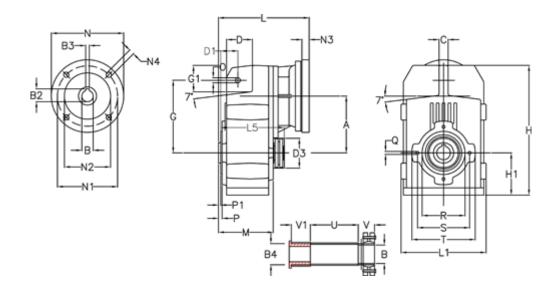

## **Measures**

| D1 = 56.5  | l5 = 200.0                                                               | P1                                         | = 3.5                                                | V =                                                  |
|------------|--------------------------------------------------------------------------|--------------------------------------------|------------------------------------------------------|------------------------------------------------------|
| d3 = 100   | M = 144.0                                                                | Q                                          | = M12x19                                             | V1 =                                                 |
| G = 218    | N = 200                                                                  | R                                          | = 130                                                |                                                      |
| G1 = 97.5  | N1 = 165                                                                 | S                                          | = 165                                                |                                                      |
| H = 389.0  | N2 = 130                                                                 | Т                                          | = 200                                                |                                                      |
| H1 = 116.0 | N4 = M10x20                                                              | Tightening torque Nm adapter bushing = 6.0 |                                                      |                                                      |
| L = 265.5  | O = 14                                                                   | Tightening torque Nm shrink disc           | = 10.0                                               |                                                      |
| L1 = 242   | P = 7.5                                                                  | U                                          | = 82.0                                               |                                                      |
|            | d3 = 100<br>G = 218<br>G1 = 97.5<br>H = 389.0<br>H1 = 116.0<br>L = 265.5 | d3 = 100                                   | $\begin{array}{llllllllllllllllllllllllllllllllllll$ | $\begin{array}{llllllllllllllllllllllllllllllllllll$ |